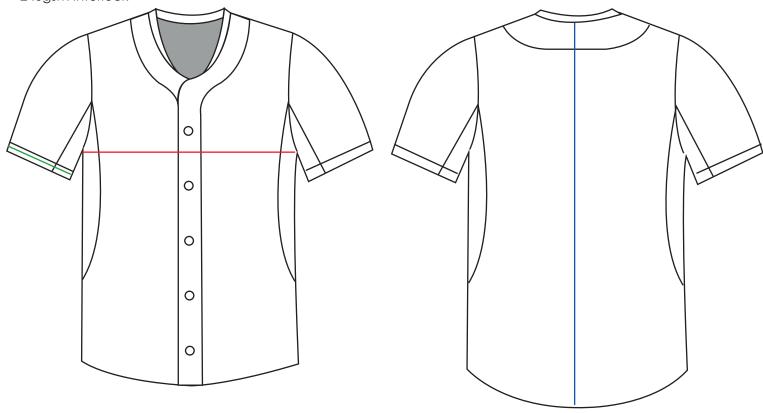

## **Baseball Jersey**

240gsm Interlock

## Men's Cut

|                  | KIDS SIZES |    |      |     | MENS/UNISEX SIZES |    |    |    |     |     |     |
|------------------|------------|----|------|-----|-------------------|----|----|----|-----|-----|-----|
|                  | YS         | YM | YL   | YXL | S                 | M  | L  | XL | 2XL | 3XL | 4XL |
| 1/2 Chest        | 42         | 45 | 48   | 51  | 52                | 55 | 60 | 65 | 70  | 75  | 80  |
| Length           | 62         | 66 | 70   | 74  | 83                | 84 | 87 | 89 | 92  | 94  | 96  |
| 1/2 Sleeve Width | 13.5       | 14 | 14.5 | 15  | 18                | 19 | 20 | 21 | 22  | 23  | 24  |

NOTE: All Measurements are in centimetres

Tolerance: +/- 2cm

**Measuring Instructions:** using a shirt you currently have that is correctly fitting, place the shirt on a flat surface and measure across the shirt (armpit to armpit) to determine the chest measurements. Use the size chart above to cross reference the measurement into the size matrix.