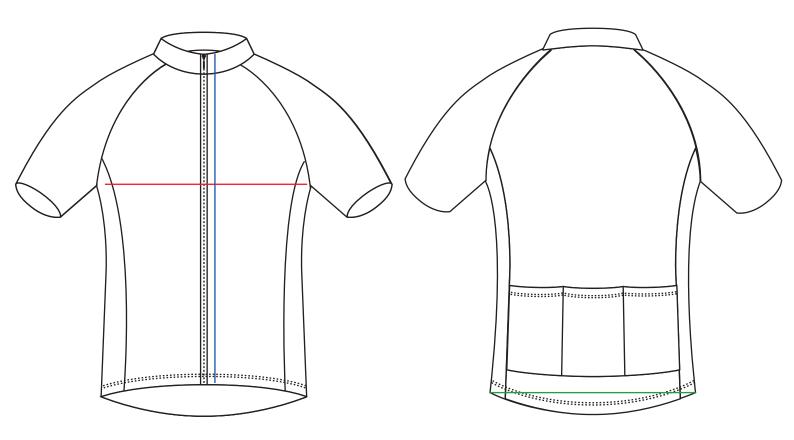

## Men's/Regular Cut

|                  | MENS SIZES |           |           |           |           |           |
|------------------|------------|-----------|-----------|-----------|-----------|-----------|
|                  | S          | M         | L         | XL        | 2XL       | 3XL       |
| 1/2 Chest        | 47         | 49        | 51        | 53        | 55        | 57        |
| Length (Front)   | 53         | 55        | 57        | 59        | 61        | 63        |
| 1/2 Hem          | 33         | 35        | 37        | 39        | 41        | 43        |
| Suggested Height | 160 - 168  | 164 - 172 | 168 - 176 | 170 - 180 | 175 - 185 | 180 - 192 |
| Suggested Weight | 50 - 55    | 55 - 65   | 65 - 72   | 72 - 80   | 80 - 90   | 90 - 99   |

NOTE: All Measurements are in centimetres

Tolerance: +/- 2cm

**Measuring Instructions:** using shorts you currently have that is correctly fitting, place the shorts on a flat surface and measure across the shorts (seam to seam) to determine the waist measurements. Use the size chart above to cross reference the measurement into the size matrix.