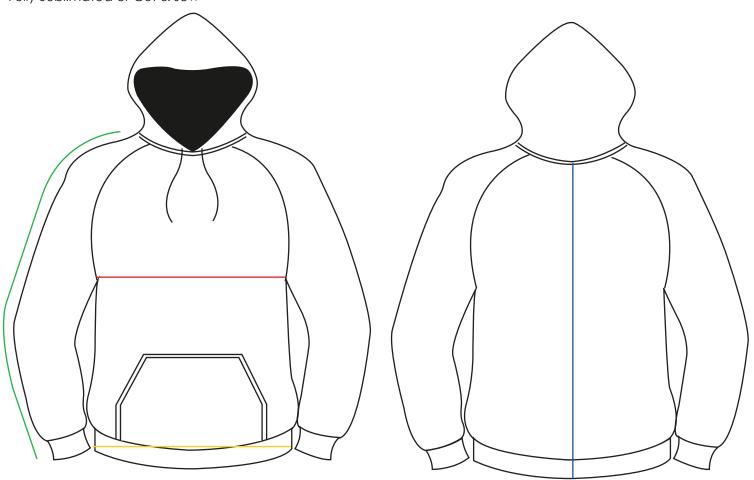

## Hoodie

Fleece Lined Fully Sublimated or Cut & sew

## **Regular Cut**

| Adults Unisex Sizes | XS | S  | M  | L  | XL | 2XL | 3XL | 4XL | 5XL |
|---------------------|----|----|----|----|----|-----|-----|-----|-----|
| 1/2 Chest           | 52 | 54 | 56 | 58 | 61 | 64  | 67  | 70  | 73  |
| 1/2 Hem             | 45 | 46 | 48 | 50 | 53 | 56  | 59  | 62  | 65  |
| Length/Centre back  | 64 | 66 | 68 | 70 | 72 | 74  | 76  | 78  | 80  |
| Sleeve Length       | 73 | 75 | 77 | 79 | 81 | 83  | 85  | 87  | 89  |

| Kids Sizes         | 4  | 6  | 8  | 10 | 12 | 14 |
|--------------------|----|----|----|----|----|----|
| 1/2 Chest          | 37 | 40 | 43 | 45 | 47 | 50 |
| 1/2 Hem            | 33 | 36 | 39 | 41 | 43 | 44 |
| Length/Centre back | 46 | 49 | 52 | 55 | 58 | 60 |
| Sleeve Length      | 49 | 54 | 59 | 62 | 66 | 69 |

NOTE: All Measurements are in centimetres

Tolerance: +/- 2cm

**Measuring Instructions:** using a shirt you currently have that is correctly fitting, place the shirt on a flat surface and measure across the shirt (armpit to armpit) to determine the chest measurements. Use the size chart above to cross reference the measurement into the size matrix.