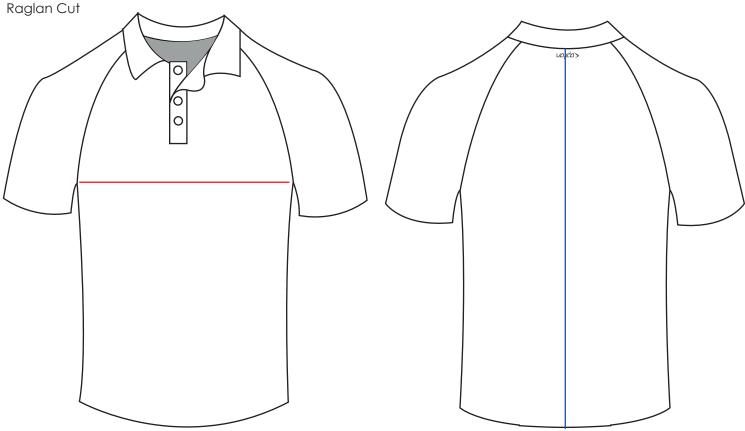

## **Polo Shirt**

135gsm Birdseye Mesh or 140gsm Interlock

### Men's Cut

|           | XS | S  | Μ  | L  | XL | 2XL | 3XL | 4XL | 5XL |
|-----------|----|----|----|----|----|-----|-----|-----|-----|
| Chest 1/2 | 52 | 54 | 56 | 58 | 60 | 63  | 66  | 69  | 71  |
| Length    | 68 | 70 | 72 | 74 | 76 | 78  | 80  | 81  | 82  |

NOTE: All Measurements are in centimetres Tolerance: +/- 2cm

**Measuring Instructions:** using a shirt you currently have that is correctly fitting, place the shirt on a flat surface and measure across the shirt (armpit to armpit) to determine the chest measurements. Use the size chart above to cross reference the measurement into the size matrix.