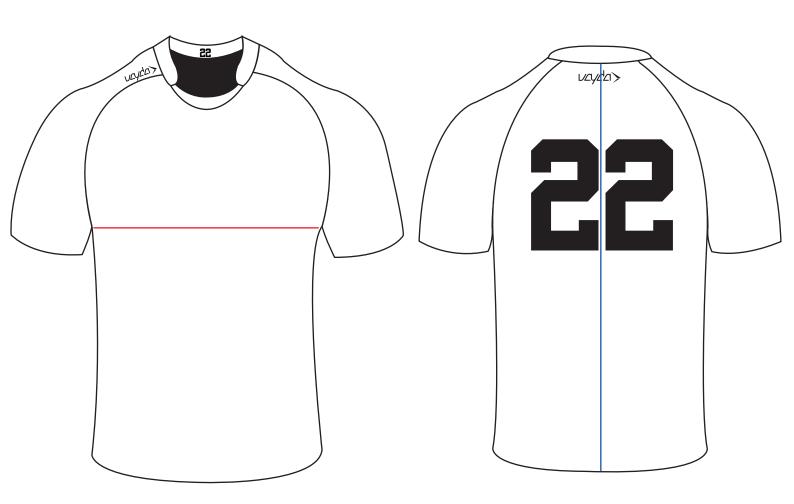

NOTE: All Measurements are in centimetres Tolerance: +/- 2cm

**Measuring Instructions:** using a shirt you currently have that is correctly fitting, place the shirt on a flat surface and measure across the shirt (armpit to armpit) to determine the chest measurements. Use the size chart above to cross reference the measurement into the size matrix.