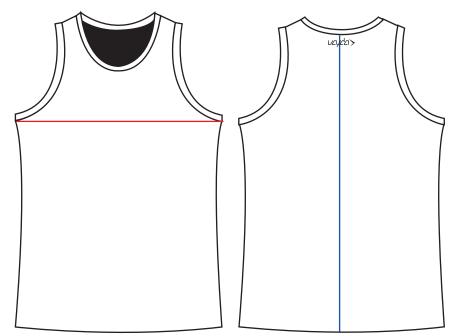

## **Regular Cut**

Womens Cut

|           | KIDS SIZES |    |    |    |    |    | MENS/UNISEX SIZES |    |    |    |    |     |     |     |     |
|-----------|------------|----|----|----|----|----|-------------------|----|----|----|----|-----|-----|-----|-----|
|           | 4          | 6  | 8  | 10 | 12 | 14 | XS                | S  | Μ  | L  | XL | 2XL | 3XL | 4XL | 5XL |
| 1/2 Chest | 38         | 40 | 42 | 46 | 48 | 50 | 52                | 54 | 56 | 58 | 60 | 63  | 66  | 69  | 71  |
| Length    | 55         | 58 | 61 | 64 | 66 | 68 | 70                | 72 | 74 | 76 | 78 | 80  | 82  | 84  | 86  |

NOTE: All Measurements are in centimetres

Tolerance: +/- 2cm

**Measuring Instructions:** using a shirt you currently have that is correctly fitting, place the shirt on a flat surface and measure across the shirt (armpit to armpit) to determine the chest measurements. Use the size chart above to cross reference the measurement into the size matrix.