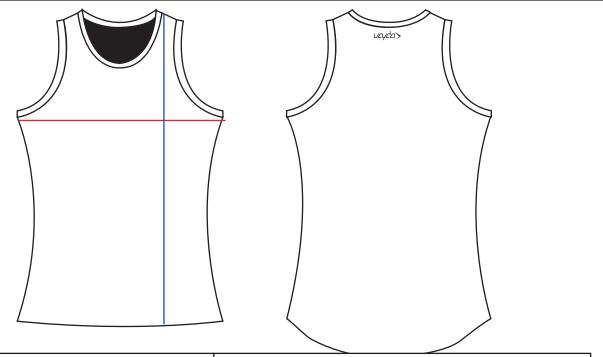

|                |    | G  | FIRLS SIZ | ES |    | WOMENS SIZES |    |    |    |    |     |     |     |  |
|----------------|----|----|-----------|----|----|--------------|----|----|----|----|-----|-----|-----|--|
|                | 6  | 8  | 10        | 12 | 14 | XS           | S  | Μ  | L  | XL | 2XL | 3XL | 4XL |  |
| 1/2 Chest      | 24 | 36 | 38        | 40 | 42 | 44           | 46 | 48 | 50 | 52 | 54  | 56  | 58  |  |
| Length (front) | 52 | 54 | 56        | 58 | 60 | 62           | 64 | 66 | 68 | 70 | 72  | 74  | 76  |  |

NOTE: All Measurements are in centimetres

Tolerance: +/- 2cm

**Measuring Instructions:** using a shirt you currently have that is correctly fitting, place the shirt on a flat surface and measure across the shirt (armpit to armpit) to determine the chest measurements. Use the size chart above to cross reference the measurement into the size matrix.