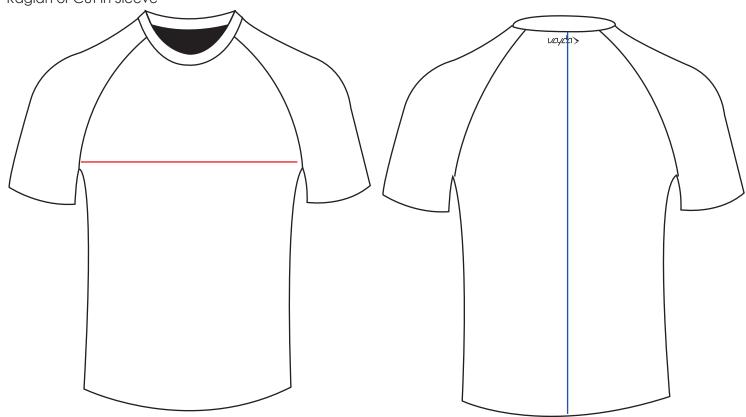

## **Training T-Shirt**

135gsm Birdseye Mesh or 140gsm Interlock Raglan or Cut in Sleeve

## **Regular Cut**

|           | INFANT SIZES (months) |      |       |       | KIDS SIZES |    |    |    |    |    |    |    |  |
|-----------|-----------------------|------|-------|-------|------------|----|----|----|----|----|----|----|--|
|           | 0-6                   | 6-12 | 12-18 | 18-24 | 3          | 4  | 5  | 6  | 8  | 10 | 12 | 14 |  |
| 1/2 Chest | 26                    | 28   | 30    | 32    | 34         | 36 | 38 | 42 | 44 | 46 | 48 | 50 |  |
| Length    | 30                    | 33   | 36    | 39    | 41         | 43 | 45 | 56 | 59 | 62 | 64 | 66 |  |

NOTE: All Measurements are in centimetres

Tolerance: +/- 2cm

**Measuring Instructions:** using a shirt you currently have that is correctly fitting, place the shirt on a flat surface and measure across the shirt (armpit to armpit) to determine the chest measurements. Use the size chart above to cross reference the measurement into the size matrix.